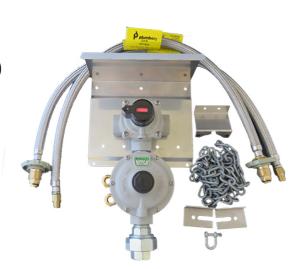

<u>Available as a bare regulator, or as part of a kit:</u>

### RG8576K:

- 12kg Auto Change LPG Regulator
- Galvanised chain kit (D shackle and clips)
- 2 x Reducing Bushes 1/2" M x 1/4" F
- 2 x 760mm Stainless steel, F-Class Hoses
- Stainless steel cover/weather proof shield